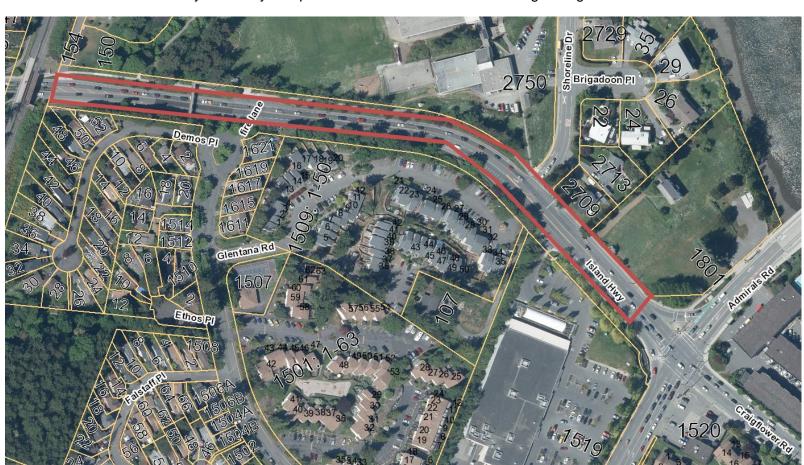

## **ISLAND HIGHWAY At Shoreline Drive**

Please be advised that the Town's contractor will be completing paving work along Island Highway at Shoreline Drive on Friday, October 14th.

**Expect delays** as vehicles will be reduced to single lane, alternating traffic during paving.